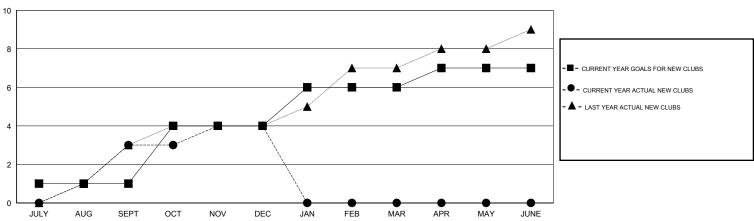

## GOALS AND ACTUAL NEW CLUBS CUMULATIVE

3

-1

0

0

2

0

0

JULY/AUG/SEPT

OCT/NOV/DEC

JAN/FEB/MAR

APR/MAY/JUNE