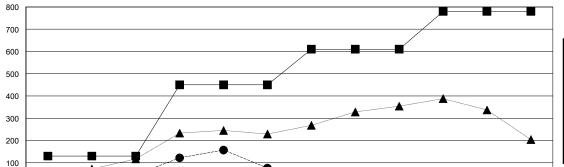

APR/MAY/JUNE

DEC

JAN

GOALS AND ACTUAL MEMBERS CUMULATIVE

| DROPPED CLUBS: 2 |     |
|------------------|-----|
| DROPPED MEMBERS  |     |
| DECEASED         | 10  |
| CLUB CANCELLED   | 45  |
| OTHER            | 231 |
| TOTAL            | 286 |

MAY

JUNE

NON-HEAD OF HOUSEHOLD

-100

JULY

FEB

MAR

APR